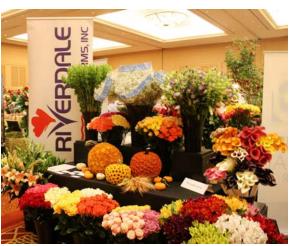

## RIVERDALE FARMS SHOWCASES ONE-STOP-SHOP PRODUCT LINE AT WF&FSA

**Miami, Florida – Wednesday October 31, 2012:** Riverdale Farms showcased a full array of products at last week's WF&FSA Floral Distribution Conference at the Doral Resort in Miami, where more than 800 wholesale florists, growers & suppliers came together for 2 ½ days of industry education and networking opportunities.

Of particular interest were Riverdale's award-winning Himalaya Alstromeria, which swept the Proflora 2011 Varieties Competion last Fall in Bogota with a first-place award, along with their "Cairo" Alstroemeria and "Silvie" rose, both of which took 2<sup>nd</sup> place in that same competition.

Not to be mistaken, Riverdale's "Luna" brand gypsophilia and shockingly vibrant mini-callas wow'd show goers periodically throughout the day.

Riverdale has a rich history in the floral industry and is coming up on its 40<sup>th</sup> anniversary in 2013.